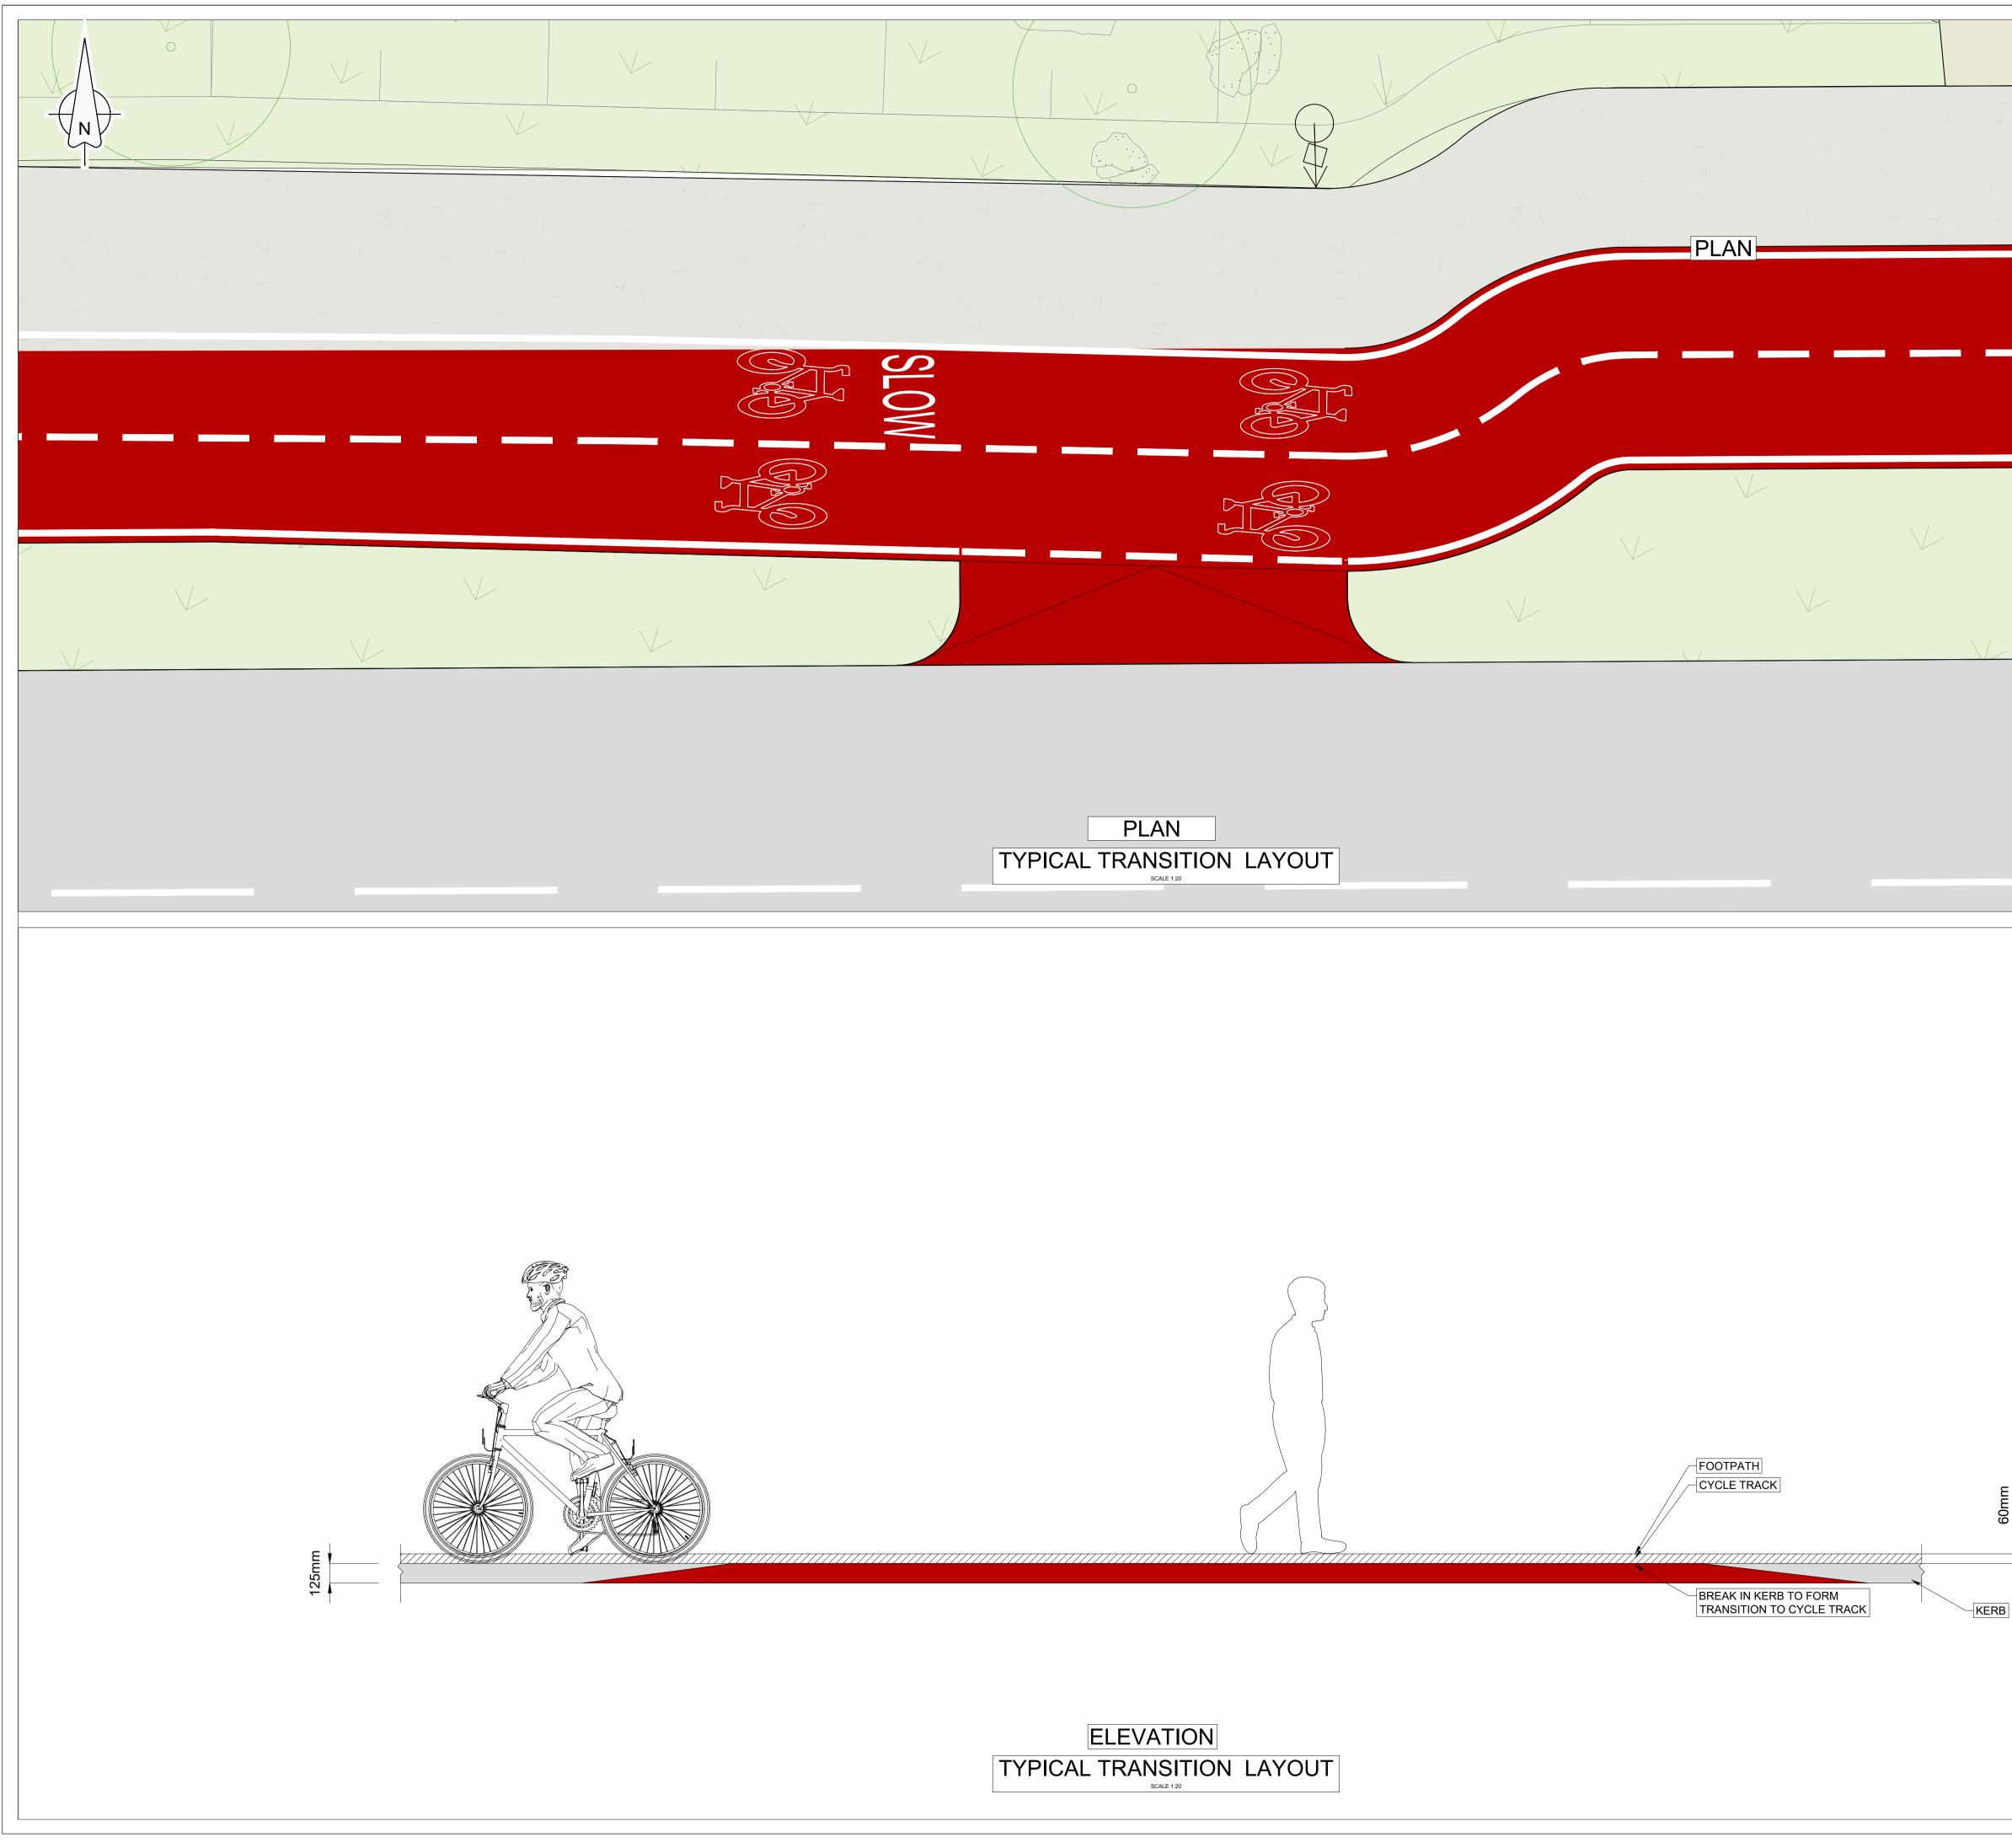

|   | GENERAL NOTES                                                                                                                 |
|---|-------------------------------------------------------------------------------------------------------------------------------|
|   | I. DO NOT SCALE THIS DRAWING. WORK ONLY TO<br>FIGURED DIMENSIONS.                                                             |
|   | 2. FOR ALL RELEVANT NOTES, REFER TO<br>STRUCTURAL AND CIVIL ENGINEERING<br>PERFORMANCE SPECIFICATION.                         |
|   | 3. ANY DISCREPANCIES ARE TO BE REPORTED TO<br>PINNACLE CONSULTING ENGINEERS IMMEDIATELY.                                      |
|   | 4. THIS DRAWING IS TO BE READ IN CONJUNCTION<br>WITH ALL OTHER RELEVANT ENGINEERS,<br>ARCHITECTS AND SUB-CONTRACTORS DRAWINGS |
|   | AND DETAILS.                                                                                                                  |
|   |                                                                                                                               |
|   |                                                                                                                               |
|   |                                                                                                                               |
|   |                                                                                                                               |
|   |                                                                                                                               |
|   |                                                                                                                               |
|   |                                                                                                                               |
|   |                                                                                                                               |
|   |                                                                                                                               |
|   |                                                                                                                               |
|   |                                                                                                                               |
|   |                                                                                                                               |
|   |                                                                                                                               |
|   |                                                                                                                               |
|   |                                                                                                                               |
|   |                                                                                                                               |
|   |                                                                                                                               |
|   |                                                                                                                               |
|   |                                                                                                                               |
|   | 0 50MM ON AI DWG. 50                                                                                                          |
|   |                                                                                                                               |
|   |                                                                                                                               |
|   | P02 ISSUED FOP PLANNING RK RK 02/09/24   REV DESCRIPTION BY CHK DATE                                                          |
|   | CLIENT<br>CAPAMI LTD                                                                                                          |
|   |                                                                                                                               |
|   | OLDCOURT LRD                                                                                                                  |
|   | -<br>DRAWING TITLE                                                                                                            |
|   | TYPICAL CYCLE PATH<br>DETAILS                                                                                                 |
|   | TRANSITION                                                                                                                    |
|   | PINNACLE                                                                                                                      |
| T | CONSULTING ENGINEERS                                                                                                          |
|   | GROSVENOR COURT,<br>67A PATRICK STREET,<br>DUN LAOGHAIRE,                                                                     |
|   | COUNTY DUBLIN<br>IRELAND. TELEPHONE: +353 1231 1041<br>WELWYN GARDEN CITY NORWICH LONDON THE HAGUE                            |
|   | DRAWING STATUS                                                                                                                |
|   | SCALE @ AI DATE DRAWN BY CHECKED   1:200 MAY'24 RK RK                                                                         |
|   | DRG NO. REVISION<br>P2III02-PIN-XX-DR-D-I56-SI P02                                                                            |